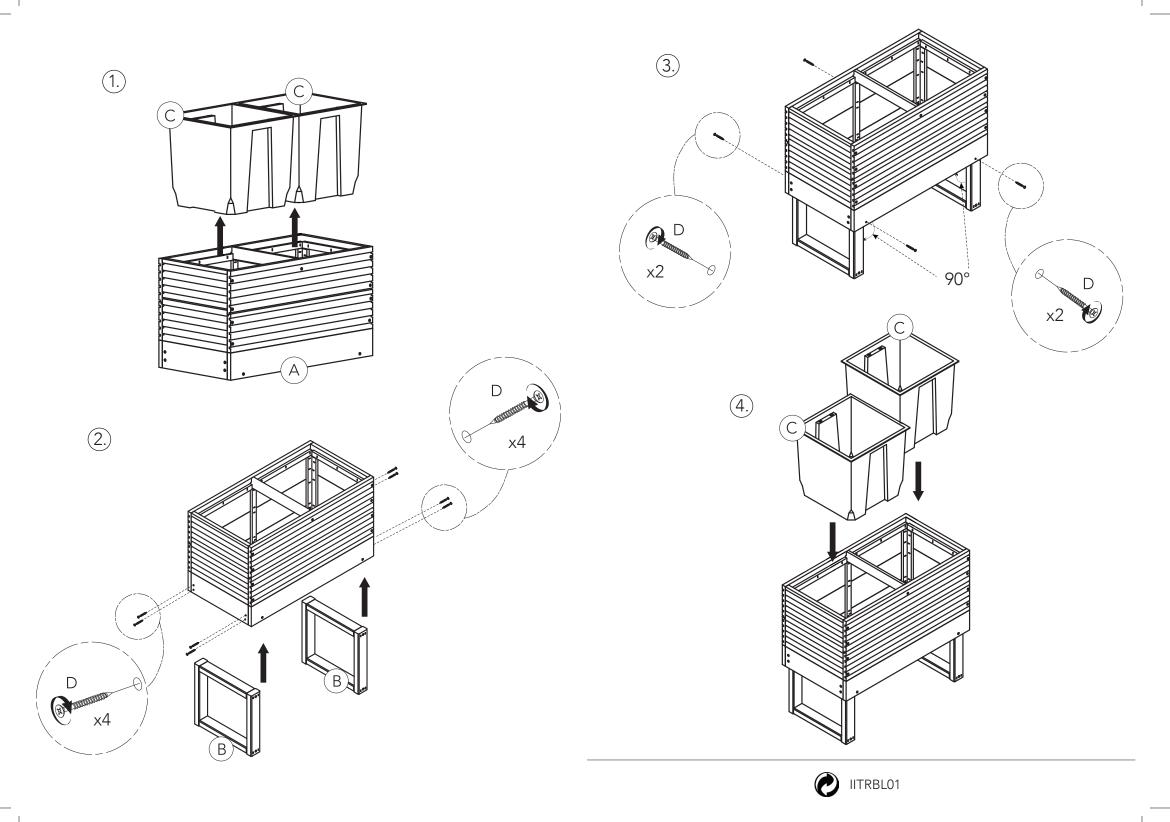

# Latchmere Trough, Small Assembly Instructions

Please read through these instructions and ensure they are kept for future reference.

All parts and hardware are listed on the back of this guide.