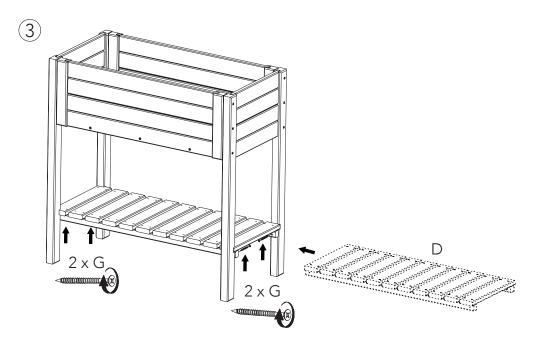

## GardenTrading

Foxmore Raised Planter Assembly Instructions

Please read through these instructions and ensure they are kept for future reference. All parts and hardware are listed on the back of this guide.