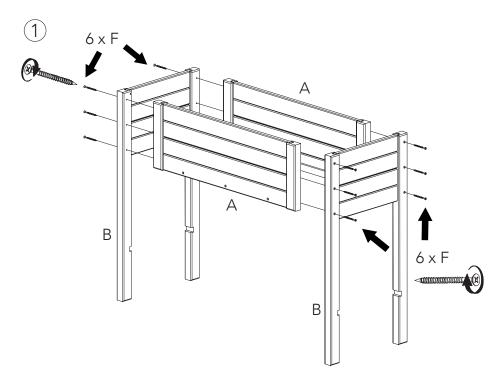

## GardenTrading

Foxmore Raised Planter Assembly Instructions

Please read through these instructions and ensure they are kept for future reference. All parts and hardware are listed on the back of this guide.