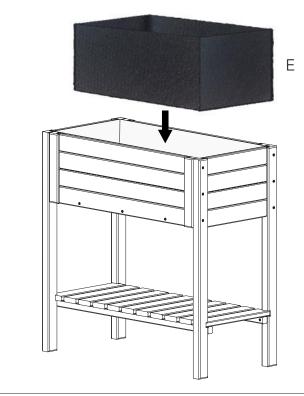

## GardenTrading

Foxmore Raised Planter Assembly Instructions

Please read through these instructions and ensure they are kept for future reference. All parts and hardware are listed on the back of this guide.