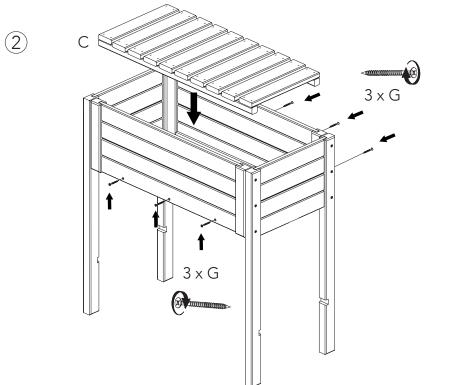

## GardenTrading

Foxmore Raised Planter Assembly Instructions

Please read through these instructions and ensure they are kept for future reference. All parts and hardware are listed on the back of this guide.