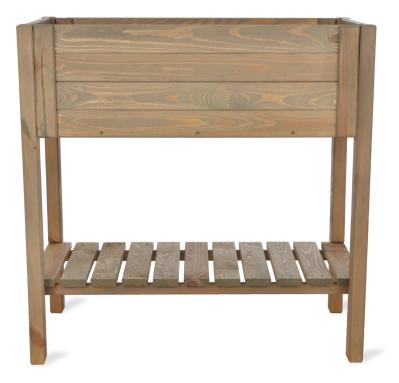

## GardenTrading

Foxmore Raised Planter Assembly Instructions

Please read through these instructions and ensure they are kept for future reference. All parts and hardware are listed on the back of this guide.