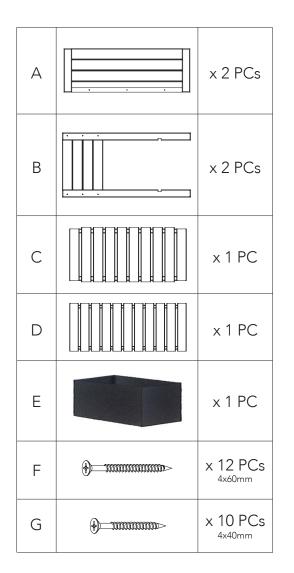

## Parts & Hardware

Customer Services:

gardentrading.co.uk +44 (0)1993 845 559

customerservices@gardentrading.co.uk

Opening Hours: Monday - Friday: 8.30am - 5.30pm (Friday close at 5.00pm)

The Garden Trading Company Ltd, Carterton South Industrial Estate, Black Bourton Road, Carterton, Oxon, OX18 3EZ