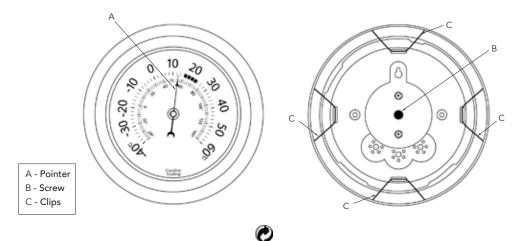

## St Ives Thermometer - Galvanised Steel Product Information

Do not mount the thermometer in direct sunlight or near to a direct heat source.

If temperature is incorrect:

1. Use the screw on the back of the thermometer to rotate and calibrate the pointer to the correct temperature.

2. Take up the four iron clips on the back of the thermometer and remove the back cover. Pull up the pointer and align it with the correct temperature. Once you have done this, attach the back cover and push down the iron clips.