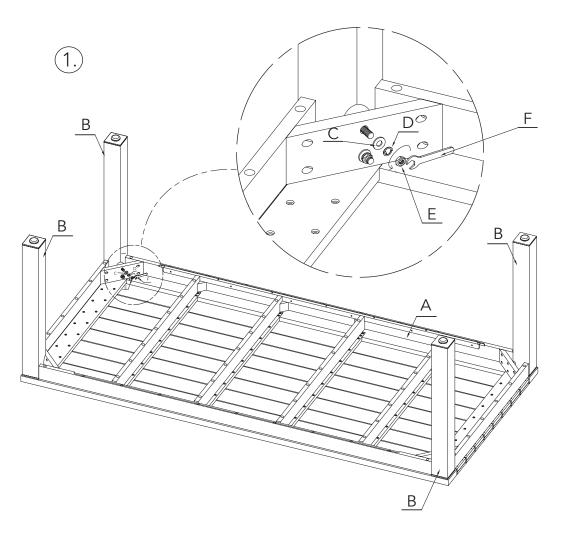

### Parts & Hardware

| A |      | x 1 PC  |
|---|------|---------|
| В | 0    | x 4 PCs |
| С |      | x 8 PCs |
| D | (35) | x 8 PCs |
| Е |      | x 8 PCs |
| F |      | x 1 PC  |

Customer Services:

gardentrading.co.uk +44 (0)1993 845 559