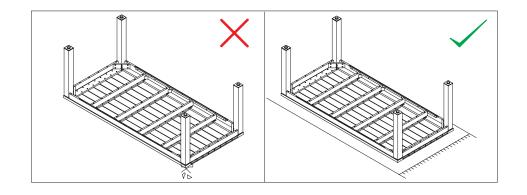

Avoid placing on uneven surfaces.

Do not drag furniture, always lift to move.

We recommend storing inside over winter months.