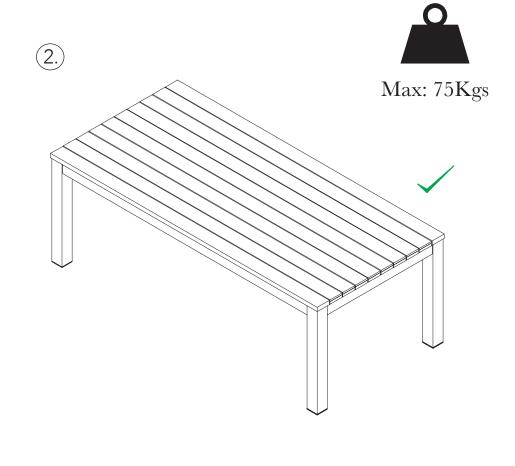

any Ltd, Carterton South Industrial Estate, Black Bourton Road, Carterton, Oxon, OX18 3EZ

GardenTrading

### Garden Trading<sup>\*</sup>

# Porthallow Rectangular Dining Table Assembly Instructions

Please read through these instructions and ensure they are kept for future reference.

All parts and hardware are listed on the back of this guide.

## WHEN ASSEMBLING THIS PRODUCT PLEASE PLACE PARTS ON A SOFT SURFACE TO AVOID DAMAGE OR SCRATCHES.



### **Care Instructions**

Dust regularly with a clean dry cloth.

Wipe up any spills immediately with a damp cloth and then dry the surface with a clean dry cloth.

Never use abrasive or corrosive cleaning agents.

Avoid placing on uneven surfaces.

Do not drag furniture, always lift to move.

We recommend storing inside over winter months.