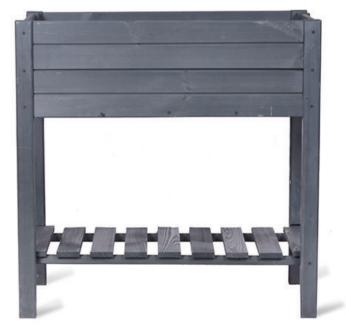

## Latchmere Raised Planter Assembly Instructions

Please read through these instructions and ensure they are kept for future reference.

All parts and hardware are listed on the back of this guide.