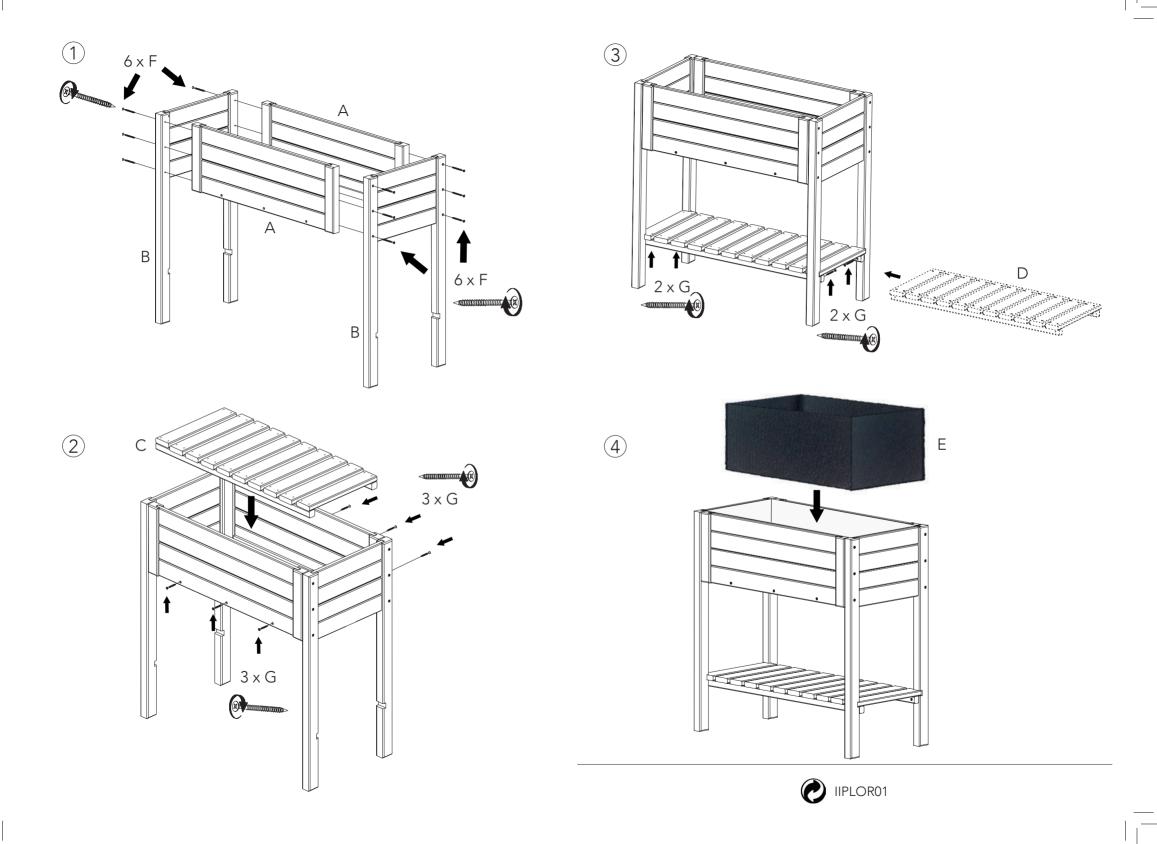

## Parts & Hardware

| А |                       | x 2 PCs            |
|---|-----------------------|--------------------|
| В |                       | x 2 PCs            |
| С |                       | x 1 PC             |
| D |                       | x 1 PC             |
| E |                       | x 1 PC             |
| F | <b>4)—mmmmmm&gt;</b>  | x 12 PCs<br>4x60mm |
| G | <del>()</del> )—mmmm> | x 10 PCs<br>4x40mm |

## Latchmere Raised Planter Assembly Instructions

Please read through these instructions and ensure they are kept for future reference.

All parts and hardware are listed on the back of this guide.