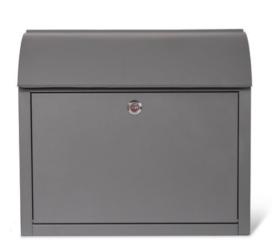

## Stowe Post Box in Charcoal - Steel Assembly Instructions

Please follow the below instructions to fix your post box and ensure they are kept for future reference.