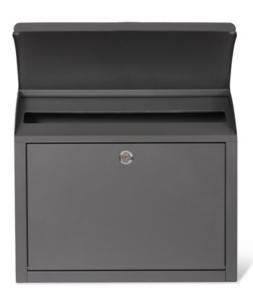

## **Fixing Instructions**

- 1. Open the front of the post box and mark the 4 screw holes with a pencil
  - 2. Drill 4 holes 30-35mm deep in the marked areas
    - 3. Hammer in supplied wall plugs
- 4. Align post box with the wall plugs and drill screws through the post box and into the wall plugs