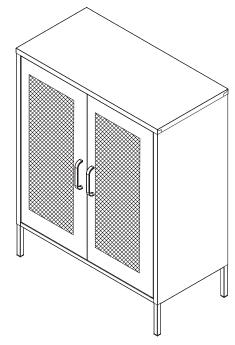

## GardenTrading

Marlborough Cabinet Assembly Instructions

Please read through these instructions and ensure they are kept for future reference. All parts and hardware are listed on the back of this guide. Please ensure the unit is securely fixed to the wall to avoid tipping. Fixings are not supplied. Please ensure you source and use correct plugs and screws for the surface you are fixing this product to.