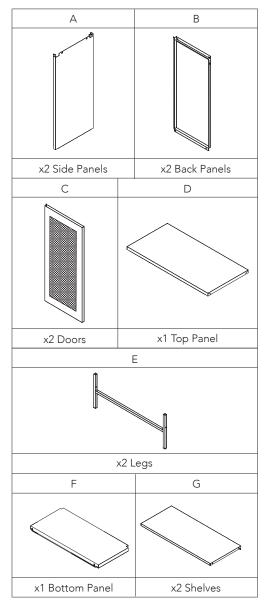

## Storage Locker Parts & Hardware





x2

GardenTrading

x4

x8

## GardenTrading

Marlborough Cabinet Assembly Instructions

Please read through these instructions and ensure they are kept for future reference. All parts and hardware are listed on the back of this guide. Please ensure the unit is securely fixed to the wall to avoid tipping. Fixings are not supplied. Please ensure you source and use correct plugs and screws for the surface you are fixing this product to.



## **Cabinet Care Instructions**

Dust regularly with a clean dry cloth.

Wipe up any spills immediately with a damp cloth and then dry the surface with a clean dry cloth. Never use abrasive or corrosive cleaning agents.

Always use place mats and coasters to protect the surface from moisture and heat. Avoid sharp objects scratching the surface.

Avoid