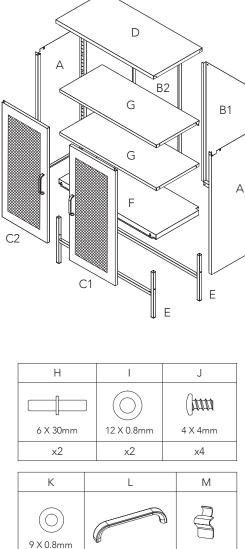

## Storage Locker Parts & Hardware

x2

GardenTrading

x4

x8

The Garden Trading Company Ltd, Carterton South Industrial Estate, Black Bourton Road, Carterton, Oxon, OX18 3EZ

the shelves (G).

(6.)

Insert the shelf brackets (M) and

Using a screwdriver attach the handles 8. (L) with the small screws (J) and small washers (K).