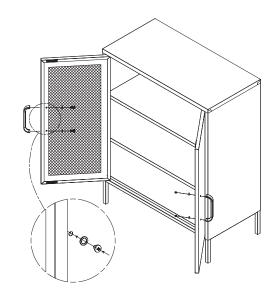

The Garden Trading Company Ltd, Carterton South Industrial Estate, Black Bourton Road, Carterton, Oxon, OX18 3EZ

the shelves (G).

(6.)

Insert the shelf brackets (M) and

Using a screwdriver attach the handles 8. (L) with the small screws (J) and small washers (K).