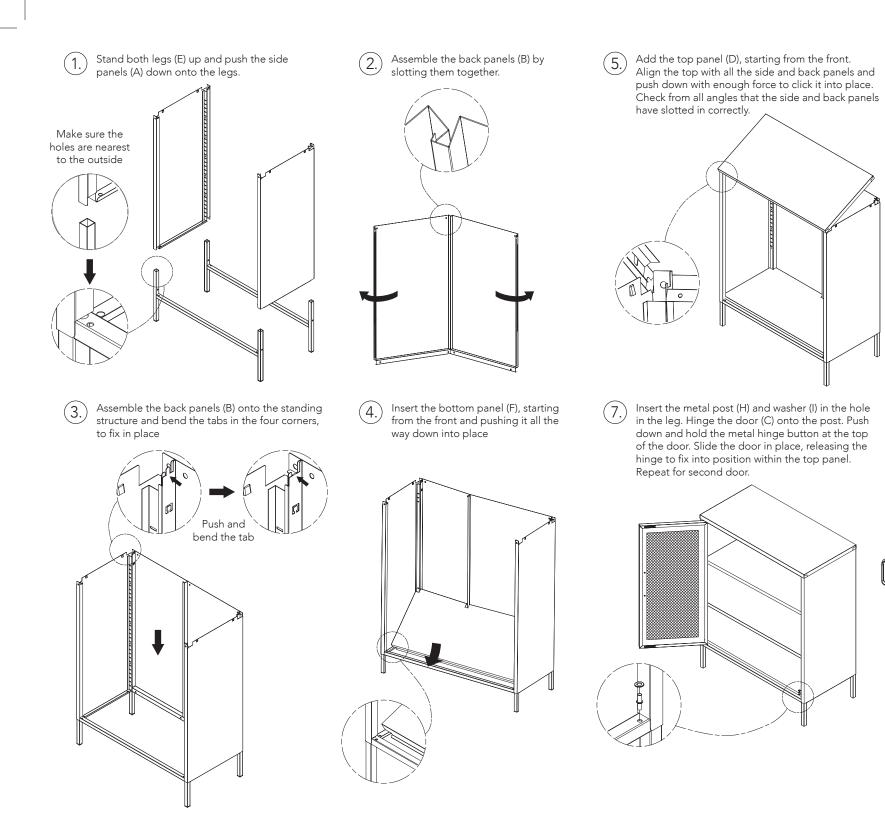

The Garden Trading Company Ltd, Carterton South Industrial Estate, Black Bourton Road, Carterton, Oxon, OX18 3EZ

the shelves (G).

(6.)

Insert the shelf brackets (M) and

Using a screwdriver attach the handles 8. (L) with the small screws (J) and small washers (K).