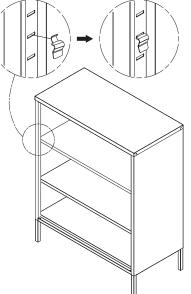

The Garden Trading Company Ltd, Carterton South Industrial Estate, Black Bourton Road, Carterton, Oxon, OX18 3EZ

the shelves (G).

(6.)

Insert the shelf brackets (M) and

Using a screwdriver attach the handles 8. (L) with the small screws (J) and small washers (K).