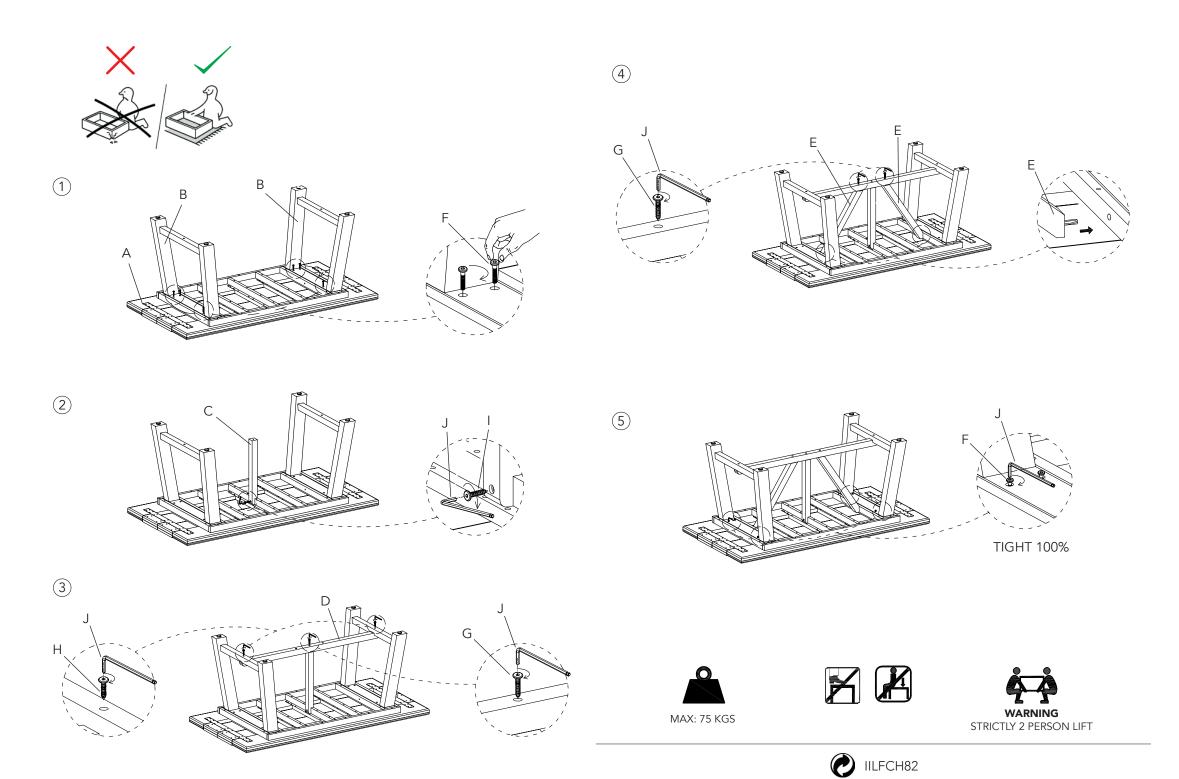

### Table Parts & Hardware

| А |          | x 1 PC |
|---|----------|--------|
| В |          | x 2 PC |
| С | <i>E</i> | x 1 PC |
| D |          | x 1 PC |
| E |          | x 2 PC |

| F |           | x 8 PC |
|---|-----------|--------|
| G | M6 x 70mm | x 3 PC |
| Н | M6 x 50mm | x 2 PC |
| ı | M6 x 35mm | x 1 PC |
| J |           | x 1 PC |

## WHEN ASSEMBLING THIS PRODUCT PLEASE PLACE PARTS ON A SOFT SURFACE TO AVOID DAMAGE OR SCRATCHES.

Avoid placing furniture on uneven surfaces.

Do not drag furniture, always lift it to move.

We recommend storing furniture inside during the winter months.

Do not use power tools to assemble.

Two-person assembly is advised.