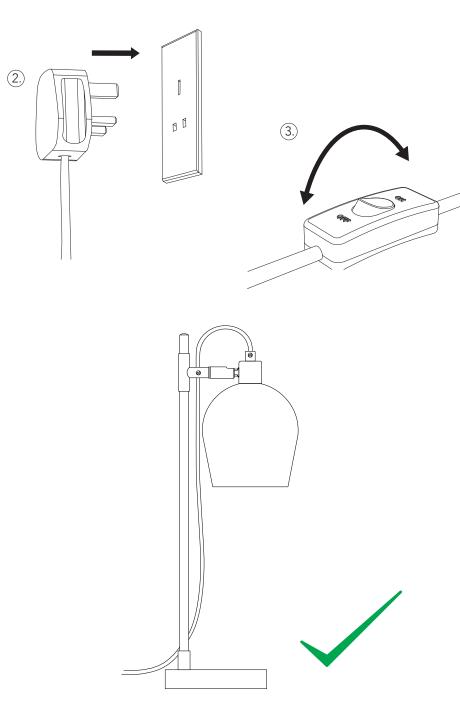

#### Safety Information

- 1. This fitting should be fitted to a lighting supply with a protected 5-amp fuse or equivalent circuit breaker.
- 2. Always be sure to use the correct type and wattage of bulb as indicated on the fitting (and stated above).
- 3. Do not exceed the maximum wattage stated on the fitting.
- 4. Using the incorrect bulb or wattage may cause damage to the light and therefore void the warranty.
- 5. When changing the bulb, ensure the light is switched off and unplugged from the mains supply and allow the old bulb to cool before handling.
- 6. If the external flexible cable appears damaged, the fitting might be unsafe. Contact Garden Trading for a replacement. Dispose of bulbs carefully.
- 7. Do not cover light when in use.
- 8. Ensure that the cable is positioned where it will not become a trip hazard.
- 9. This product is not a toy and should be kept away from children.
- 10. Do not leave the light without a bulb in place, as this will leave live lampholder contacts exposed.
- 11. Place the light on a flat, stable horizontal surface.

## Installation

• Please read through these instructions carefully before installation

• This light fitting is suitable for indoor use only