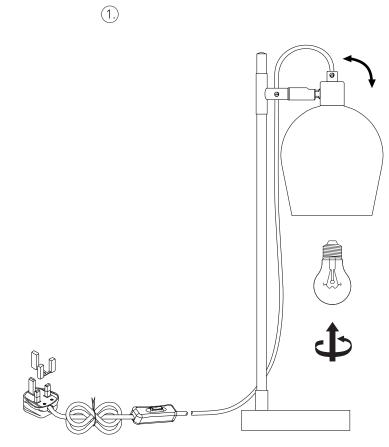

## Grafton Desk Lamp Installation Instructions

Please read through these instructions and ensure they are kept for future reference. Please note, this fitting is not supplied with a bulb. Bulb recommended: 1 x LED E14 Max 10W Bulb

#### Safety Information

- 1. This fitting should be fitted to a lighting supply with a protected 5-amp fuse or equivalent circuit breaker.
- 2. Always be sure to use the correct type and wattage of bulb as indicated on the fitting (and stated above).
- 3. Do not exceed the maximum wattage stated on the fitting.
- 4. Using the incorrect bulb or wattage may cause damage to the light and therefore void the warranty.
- 5. When changing the bulb, ensure the light is switched off and unplugged from the mains supply and allow the old bulb to cool before handling.
- 6. If the external flexible cable appears damaged, the fitting might be unsafe. Contact Garden Trading for a replacement. Dispose of bulbs carefully.
- 7. Do not cover light when in use.
- 8. Ensure that the cable is positioned where it will not become a trip hazard.
- 9. This product is not a toy and should be kept away from children.
- 10. Do not leave the light without a bulb in place, as this will leave live lampholder contacts exposed.
- 11. Place the light on a flat, stable horizontal surface.

## Installation

• Please read through these instructions carefully before installation

• This light fitting is suitable for indoor use only