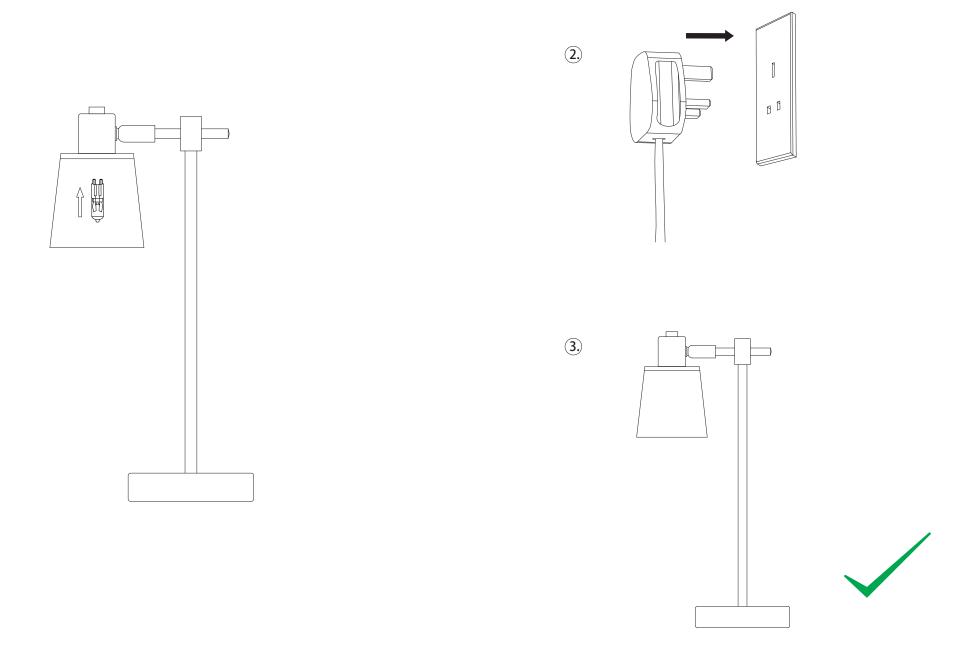

Installation
Installation
Please read through these instructions carefully before installation
This light fitting is suitable for indoor use only

1.