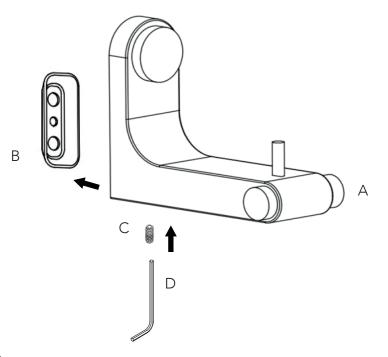

Step 3
Secure product (A) to wall attachment (B) by tightening screw (C) with the alan key provided.

Step 4
Check to ensure that all screws are securely fixed.