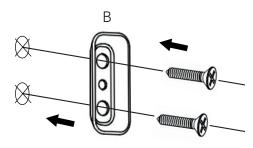

Step 2
Use wall attachment (B) to mark position of drill holes on the wall. Secure wall attachment to wall using the appropriate fixings. Wall fixings are not included.

Warning: Always ensure the area being drilled is free from hidden electrical wires, water and gas pipes. Ensure wall plugs used are suitable for your wall type. If in doubt, consult a qualified tradesperson.