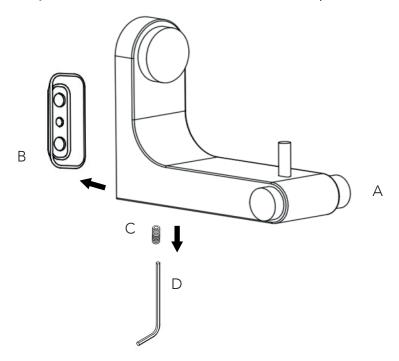

## Hook Parts & Hardware

| А |     | x 1 PC |
|---|-----|--------|
| В | 000 | x 1 PC |
| С |     | x 1 PC |
| D |     | x 1 PC |

Customer Services:

gardentrading.co.uk +44 (0)1993 845 559

customerservices@gardentrading.co.uk

## Care Instructions

Do not use abrasive cleaners or cleaners containing bleach. To prevent corrosion ensure the product does not come into prolonged contact with water. Wipe away excess moisture.

Step 1
Use the alan key to unfasten screw (C) to remove wall attachment (B) from product (A).