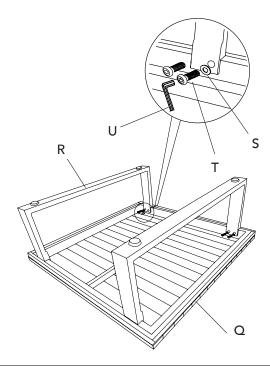

#### Coffee Table

| Q |   | x 1 PC  |
|---|---|---------|
| R |   | x 2 PCS |
| S | 0 | x 8 PCS |
| Т |   | x 8 PCS |
| U |   | x 1 PC  |

GardenTrading