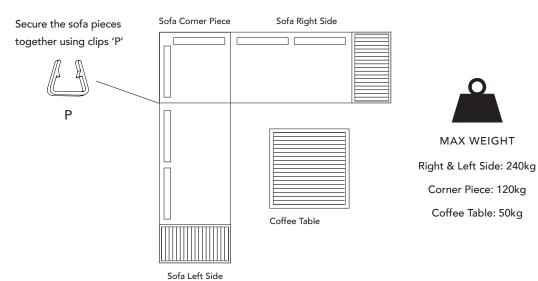

#### Sofa Left Side

| Α |   | x 1 PC  |
|---|---|---------|
| В |   | x 2 PCS |
| С | 0 | x 4 PCS |
| D | 0 | x 8 PCS |
| Е |   | x 1 PC  |

#### Sofa Corner Piece

| K |   | x 1 PC  |
|---|---|---------|
| L |   | x 2 PCS |
| М | 0 | x 4 PCS |
| Ν |   | x 8 PCS |
| 0 |   | x 1 PC  |
| Р |   | x 4 PCS |

#### Sofa Right Side

| F |          | x 1 PC  |
|---|----------|---------|
| G |          | x 2 PCS |
| Н | 0        | x 4 PCS |
| ı | <b>®</b> | x 8 PCS |
| J |          | x 1 PC  |

#### Coffee Table

| Q |   | x 1 PC  |
|---|---|---------|
| R |   | x 2 PCS |
| S | 0 | x 8 PCS |
| Т |   | x 8 PCS |
| U |   | x 1 PC  |

GardenTrading