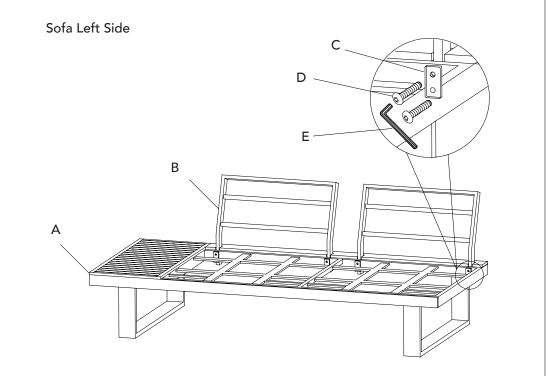

#### Sofa Left Side

| Α |   | x 1 PC  |
|---|---|---------|
| В |   | x 2 PCS |
| С | 0 | x 4 PCS |
| D | 0 | x 8 PCS |
| Е |   | x 1 PC  |