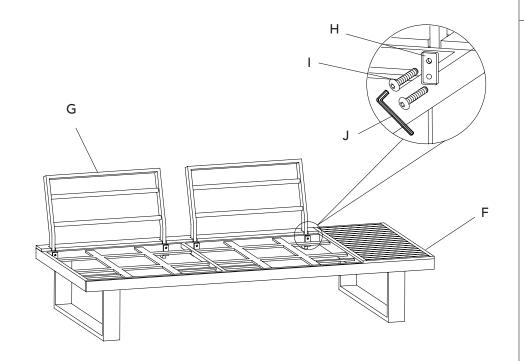

#### Sofa Right Side

| F |          | x 1 PC  |
|---|----------|---------|
| G |          | x 2 PCS |
| Н | 0        | x 4 PCS |
| ı | <b>®</b> | x 8 PCS |
| J |          | x 1 PC  |

Cushion covers are removable and can be washed on a gentle cycle in cool water.

We recommend covering the sofa set during periods of inclement weather to prolong its life.

Sofa Right Side