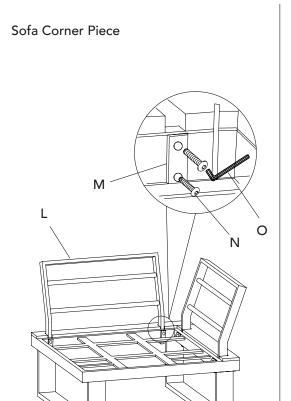

#### Sofa Corner Piece

| K |   | x 1 PC  |
|---|---|---------|
| L |   | x 2 PCS |
| М | 0 | x 4 PCS |
| Ν |   | x 8 PCS |
| 0 |   | x 1 PC  |
| Р |   | x 4 PCS |