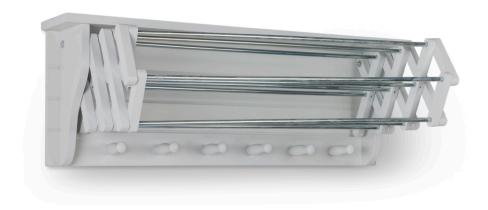

## Extending Clothes Dryer Product Information

Please read through these instructions and ensure they are kept for future reference.

Please fix to a solid wall.

Ensure wooden supporting bars are pushed to the end of the rails.

Do not extend beyond 60cm

Maximum weight on last rail: 2kg

Maximum weight on whole dryer: 7kg