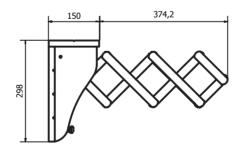

## Extending Clothes Dryer Product Information

Please read through these instructions and ensure they are kept for future reference.

Please fix to a solid wall.

Ensure wooden supporting bars are pushed to the end of the rails.

Do not extend beyond 60cm

Maximum weight on last rail: 2kg

Maximum weight on whole dryer: 7kg