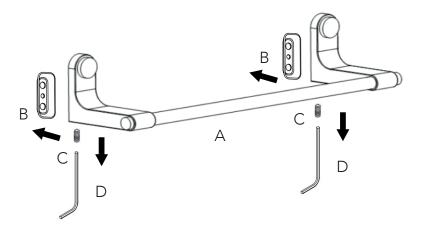

## Care Instructions

Do not use abrasive cleaners or cleaners containing bleach. To prevent corrosion ensure the product does not come into prolonged contact with water. Wipe away excess moisture.

Step 1
Use the alan key to unfasten screw (C) to remove wall attachment (B) from product (A).

## Towel Rail Parts & Hardware

| А | x 1 PC  |
|---|---------|
| В | x 2 PCs |
| С | x 2 PCs |
| D | x 1 PC  |

Customer Services:

gardentrading.co.uk +44 (0)1993 845 559

customerservices@gardentrading.co.uk