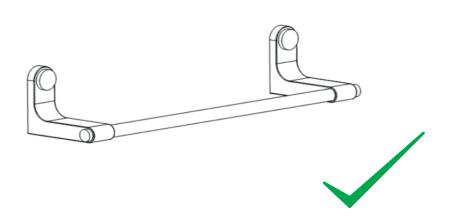

## Adelphi Towel Rail - Small Assembly Instructions

Please read through these instructions and ensure they are kept for future reference.

All parts and hardware are listed on the back of this guide.

## Care Instructions

Do not use abrasive cleaners or cleaners containing bleach. To prevent corrosion ensure the product does not come into prolonged contact with water. Wipe away excess moisture.

Step 1
Use the alan key to unfasten screw (C) to remove wall attachment (B) from product (A).