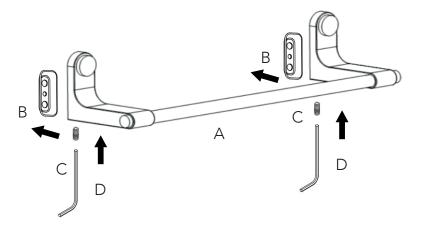

Step 3
Secure product (A) to wall attachment (B) by tightening screw (C) with the alan key provided.

Step 4
Check to ensure that all screws are securely fixed.