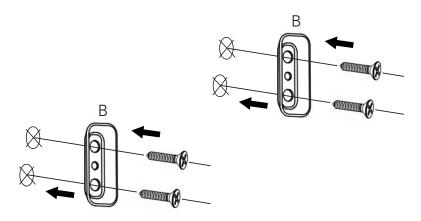

Step 2
Use wall attachment (B) to mark position of drill holes on the wall. Secure wall attachment to wall using the appropriate fixings. Wall fixings are not included.

Warning: Always ensure the area being drilled is free from hidden electrical wires, water and gas pipes. Ensure wall plugs used are suitable for your wall type. If in doubt, consult a qualified tradesperson.