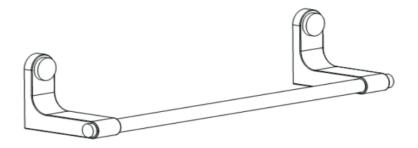

## Adelphi Towel Rail - Small Assembly Instructions

Please read through these instructions and ensure they are kept for future reference.

All parts and hardware are listed on the back of this guide.

## Towel Rail Parts & Hardware

| А | x 1 PC  |
|---|---------|
| В | x 2 PCs |
| С | x 2 PCs |
| D | x 1 PC  |

Customer Services:

gardentrading.co.uk +44 (0)1993 845 559

customerservices@gardentrading.co.uk