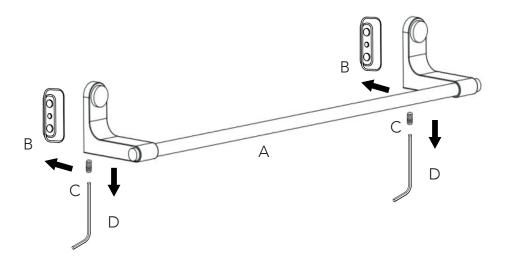

## Care Instructions

Do not use abrasive cleaners or cleaners containing bleach. To prevent corrosion ensure the product does not come into prolonged contact with water. Wipe away excess moisture.

Step 1
Use the alan key to unfasten screw (C) to remove wall attachment (B) from product (A).