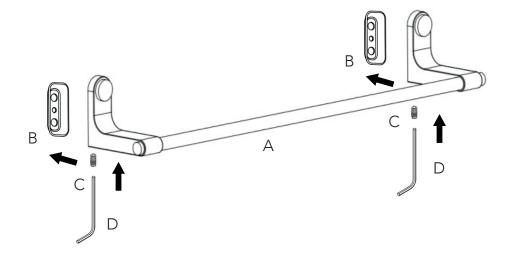

Step 3
Secure product (A) to wall attachment (B) by tightening screw (C) with the alan key provided.

Step 4
Check to ensure that all screws are securely fixed.