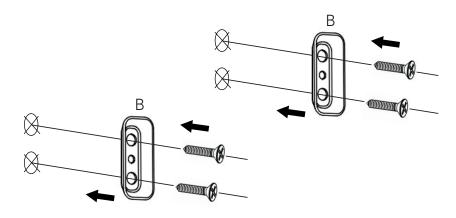

Step 2
Use wall attachment (B) to mark position of drill holes on the wall. Secure wall attachment to wall using the appropriate fixings. Wall fixings are not included.

Warning: Always ensure the area being drilled is free from hidden electrical wires, water and gas pipes. Ensure wall plugs used are suitable for your wall type. If in doubt, consult a qualified tradesperson.