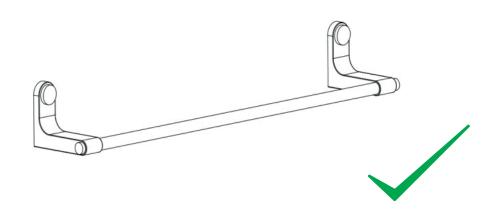

## Adelphi Towel Rail - Large Assembly Instructions

Please read through these instructions and ensure they are kept for future reference.

All parts and hardware are listed on the back of this guide.