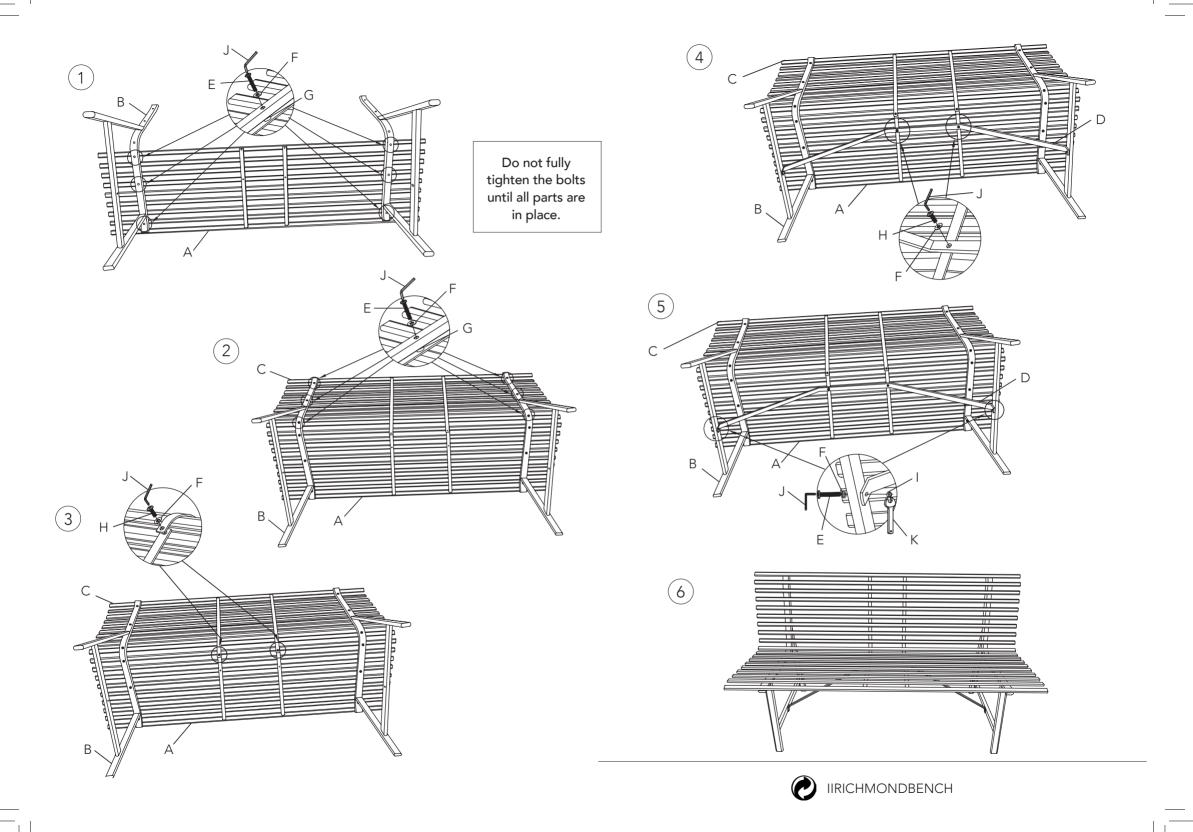

Do not fully tighten the bolts until all parts are in place.

Customer Services:

gardentrading.co.uk +44 (0)1993 845 559

customerservices@gardentrading.co.uk

Opening Hours: Monday - Friday: 8.30am - 5.30pm (Friday close at 5.00pm)

## Richmond Bench Assembly Instructions

Please read through these instructions and ensure they are kept for future reference.

All parts and hardware are listed on the back of this guide.