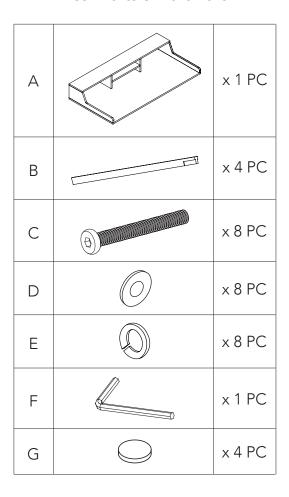

## Desk Parts & Hardware

Customer Services:

gardentrading.co.uk +44 (0)1993 845 559

customerservices@gardentrading.co.uk

Opening Hours: Monday - Friday: 8.30am - 5.30pm (Friday close at 5.00pm)

The Garden Trading Company Ltd, Carterton South Industrial Estate, Black Bourton Road, Carterton, Oxon, OX18 3EZ